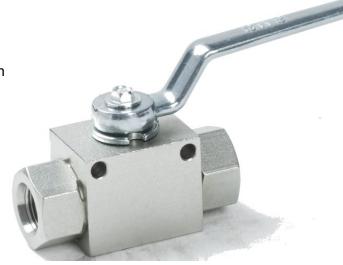

## 2 Way ball valves 316 Stainless Steel

♦ Material: 316 Stainless Steel

♦ Seals: Viton

♦ Body: Square up to 1"

Mounting: All square bodies come with

mounting holes

| Size     | 1/4     | 3/8     | 1/2     | 3/4     | 1"    |
|----------|---------|---------|---------|---------|-------|
| W.P. Bar | 500     | 500     | 500     | 315     | 315   |
| Thread   | 1/4 BSP | 3/8 BSP | 1/2 BSP | 3/4 BSP | 1 BSP |