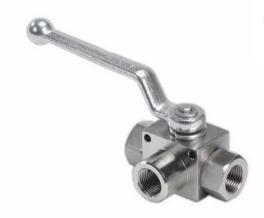

## 3 Way ball valves 316 Stainless Steel "L" Type

Material: 316 Stainless Steel

♦ Seals: Viton♦ Body: Square

Mounting: Square bodies come with

mounting holes

| 3 |   | ) | 4 |
|---|---|---|---|
|   | • | 1 |   |

L type

| Size     | 1/4     | 3/8     | 1/2     | 3/4     | 1"    |
|----------|---------|---------|---------|---------|-------|
| W.P. Bar | 315     | 315     | 315     | 315     | 315   |
| Thread   | 1/4 BSP | 3/8 BSP | 1/2 BSP | 3/4 BSP | 1 BSP |